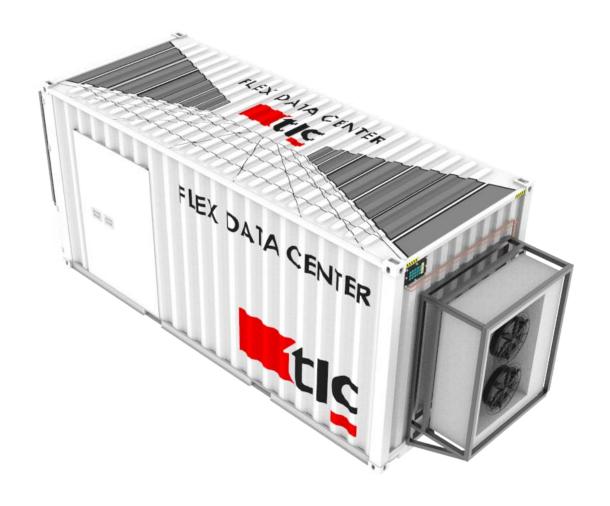

## Introduction

The Mobile Data Center (FDC) is the total solution that including air conditioning, lighting, fire extinguishing, access control, power backup and rack cabinets. System is TierII compliant.

The FDC is scallable; the size of the Data Center can be tailored by adding the same container side by side as per requirement. The solution is also movable; can be moved other places.

#### **Container**

20'HC ISO Container

Outer Length: 6058 mmOuter Width: 2438 mmOuter Height: 2896 mm