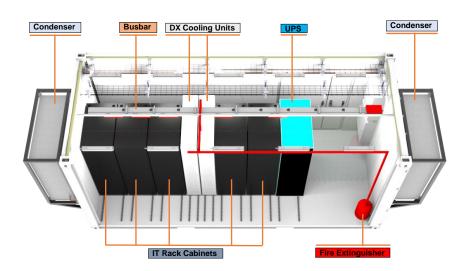

#### **IT Capacity**

- Up to 5kW per Enclosure
- Up to 5 Racks

#### **Uninterrupted Power**

- 30+30 kVA UPS with modular design (N+1)
- Low energy consumption, high efficiency
- Easy installation, long battery life

#### Cooling

- Two In-Row Cooling Unit
- N+N Configuration
- Fully insulated container is not affected by external environment

#### **Systems**

- Gas-Based Environmentally Friendly Agent for Fire Suspression
- Biometric Access Controls
- Motion Dedection and Sensor-Based Alarm Notification